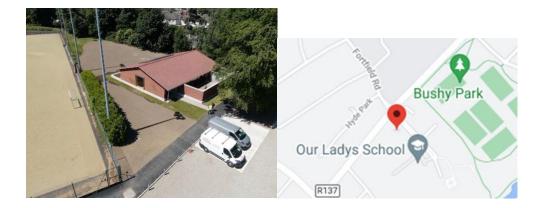

As you approach a large white Georgian building at the end of the avenue, turn right in through the gates of Our Lady's School, turn right and travel past the Hockey Pitch till you find the gravel car park in front of the Le Chéile Building.

There is no right feeder lane when you take a right turn at these traffic lights, go through the black railings/ entrance to Bushy Park House, this is an avenue of large red brick houses.

As you approach a large white Georgian building at the end of the avenue, turn right in through the gates of Our Lady's School, turn right and travel past the Hockey Pitch till you find a gravel car park in front of the Le Chéile Building.